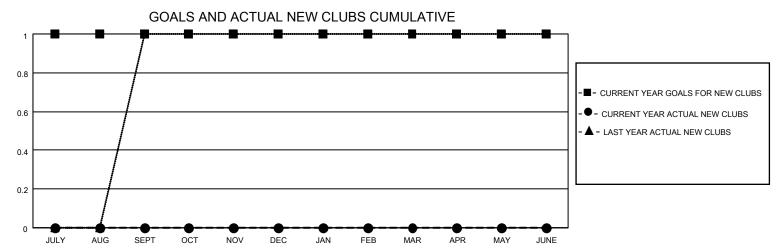

## District 109 A

| Clubs         |               |             |               | Members               |                         |                         |                                                    |  |
|---------------|---------------|-------------|---------------|-----------------------|-------------------------|-------------------------|----------------------------------------------------|--|
|               | RESULTS FOR   | R 2021-2022 |               | RESULTS FOR 2021-2022 |                         |                         |                                                    |  |
| QUARTER       | NEW CLUB GOAL | NEW CLUBS   | DROPPED CLUBS | QUARTER MEN           | MBER GROWTH NET<br>GOAL | MEMBER GROWTH<br>ACTUAL | DROPPED<br>MEMBERS ACTUAL<br>(including transfers) |  |
| JULY/AUG/SEPT | 1             | 0           | 0             | JULY/AUG/SEPT         | 45                      | 2                       | 0                                                  |  |
| OCT/NOV/DEC   | 0             | 0           | 0             | OCT/NOV/DEC           | 25                      | 0                       | 0                                                  |  |
| JAN/FEB/MAR   | 0             | 0           | 0             | JAN/FEB/MAR           | 20                      | 0                       | 0                                                  |  |
| APR/MAY/JUNE  | 0             | 0           | 0             | APR/MAY/JUNE          | 25                      | 0                       | 0                                                  |  |