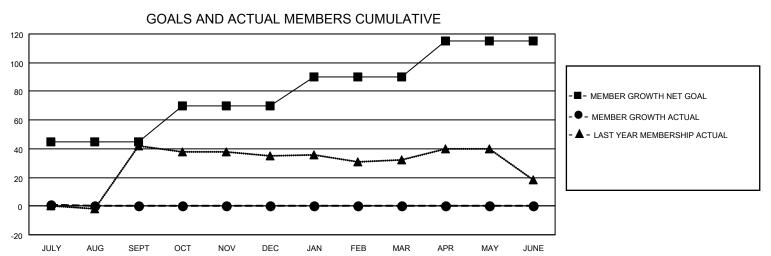

## District 109 A

| Clubs         |               |             |               | Members               |                         |                         |                                                    |  |
|---------------|---------------|-------------|---------------|-----------------------|-------------------------|-------------------------|----------------------------------------------------|--|
|               | RESULTS FOR   | R 2021-2022 |               | RESULTS FOR 2021-2022 |                         |                         |                                                    |  |
| QUARTER       | NEW CLUB GOAL | NEW CLUBS   | DROPPED CLUBS | QUARTER MEN           | MBER GROWTH NET<br>GOAL | MEMBER GROWTH<br>ACTUAL | DROPPED<br>MEMBERS ACTUAL<br>(including transfers) |  |
| JULY/AUG/SEPT | 1             | 0           | 0             | JULY/AUG/SEPT         | 45                      | 2                       | 0                                                  |  |
| OCT/NOV/DEC   | 0             | 0           | 0             | OCT/NOV/DEC           | 25                      | 0                       | 0                                                  |  |
| JAN/FEB/MAR   | 0             | 0           | 0             | JAN/FEB/MAR           | 20                      | 0                       | 0                                                  |  |
| APR/MAY/JUNE  | 0             | 0           | 0             | APR/MAY/JUNE          | 25                      | 0                       | 0                                                  |  |